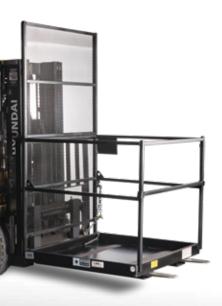

## INDUSTRIAL WORK PLATFORMS

Elevate personnel securely with your forklift and a Star Industries Industrial Work Platform. It's safer and faster than ladders and less expensive than time consuming scaffolding.

## **FEATURES**

- 1,000 lbs capacity
- Heavy-duty Construction
- Secures to forks with simple "Positive Pin Locking System"
- Front mid rail raises for entrance (no gate to be left open)
- Built-in 84" high Mast Protection Screen (upper half removable for transportation & storage)
- Integral full perimeter toe board
- Accepts forks up to 23/8" thick x 6" wide
- Safety lanyard anchor points