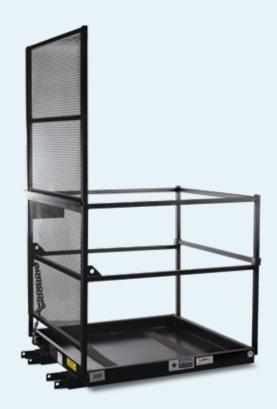

## INDUSTRIAL WORK PLATFORMS

Elevate personnel securely with your forklift and a Star Industries Industrial Work Platform. It's safer and faster than ladders and less expensive than time consuming scaffolding.

## **FEATURES**

- 1,000 lbs capacity
- Heavy-duty Construction
- Secures to forks with simple "Positive Pin Locking System"
- Front mid rail raises for entrance (no gate to be left open)
- Built-in 84" high Mast Protection Screen (upper half removable for transportation & storage)
- Integral full perimeter toe board
- Accepts forks up to 23/8" thick x 6" wide
- Safety lanyard anchor points

## **SPECIFICATIONS**

| Model | Size           | Empty Weight |
|-------|----------------|--------------|
| 1244B | 4'x4' platform | 320 lbs      |