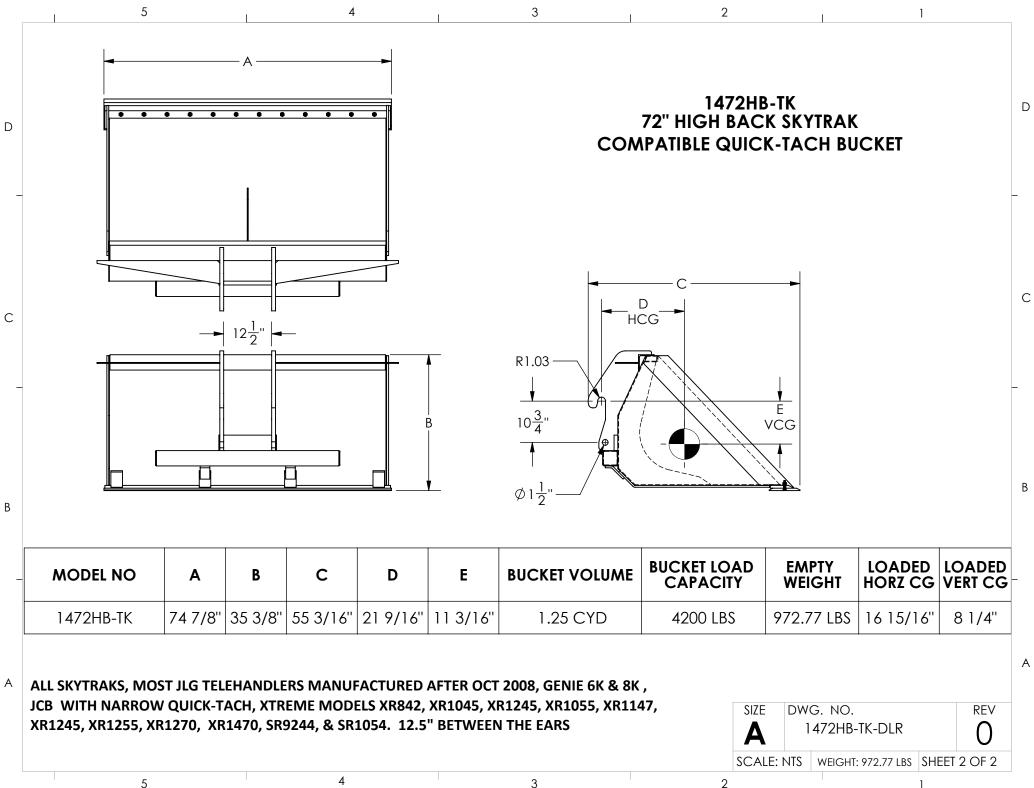

## 1472HB-TK 72" HIGH BACK SKYTRAK COMPATIBLE QUICK-TACH BUCKET

5

D

С

В

А

| CH I                                                                                                                                                                                                                                      | BUCKET                             | UNLESS OTHERWISE SPECIFIED:                                                                                                        |           | NAME    | DATE                         |                                  |                               |               |              |     | - |
|-------------------------------------------------------------------------------------------------------------------------------------------------------------------------------------------------------------------------------------------|------------------------------------|------------------------------------------------------------------------------------------------------------------------------------|-----------|---------|------------------------------|----------------------------------|-------------------------------|---------------|--------------|-----|---|
|                                                                                                                                                                                                                                           |                                    | DIMENSIONS ARE IN INCHES<br>TOLERANCES: ±1/16<br>FRACTIONAL±<br>ANGULAR: MACH± BEND±<br>TWO PLACE DECIMAL±<br>THREE PLACE DECIMAL± | DRAWN     | HI-TECH | 8/3/2019                     | TAR STAR STAR INDUSTR            |                               |               |              |     |   |
|                                                                                                                                                                                                                                           |                                    |                                                                                                                                    | CHECKED   |         |                              |                                  |                               |               |              |     |   |
|                                                                                                                                                                                                                                           |                                    |                                                                                                                                    | ENG APPR. |         |                              | TITLE:<br>72'' HIGH BACK SKYTRAK |                               |               |              |     | A |
|                                                                                                                                                                                                                                           |                                    |                                                                                                                                    | MFG APPR. |         |                              |                                  |                               |               |              |     |   |
| PROPRIETARY AND CONFIDENTIAL<br>THE INFORMATION CONTAINED IN THIS<br>DRAWING IS THE SOLE PROPERTY OF<br>STAR INDUSTRIES. ANY<br>REPRODUCTION IN PART OR AS A WHOLE<br>WITHOUT THE WRITTEN PERMISSION OF<br>STAR INDUSTRIES IS PROHIBITED. | INTERPRET GEOMETRIC                | Q.A.                                                                                                                               |           |         | COMPATIBLE QUICK-TACH BUCKET |                                  |                               |               |              |     |   |
|                                                                                                                                                                                                                                           | PROPRIETARY AND CONFIDENTIAL       | TOLERANCING PER:                                                                                                                   | COMMENTS: |         |                              |                                  |                               |               |              |     |   |
|                                                                                                                                                                                                                                           |                                    | MATERIAL<br>REFER PARTS DETAILS                                                                                                    |           |         |                              | SIZE                             | DWO                           | WG. NO.       |              | REV |   |
|                                                                                                                                                                                                                                           | REPRODUCTION IN PART OR AS A WHOLE | FINISH                                                                                                                             |           |         |                              | Α                                |                               | 1472HB-TK-DLF | 5            | 0   |   |
|                                                                                                                                                                                                                                           |                                    | DO NOT SCALE DRAWING                                                                                                               |           |         |                              | SCALE: 1                         | CALE: 1:16 WEIGHT: 972.77 LBS |               | SHEET 1 OF 2 |     |   |
|                                                                                                                                                                                                                                           | 4                                  | 3                                                                                                                                  |           |         | 2                            |                                  |                               |               | 1            |     | _ |