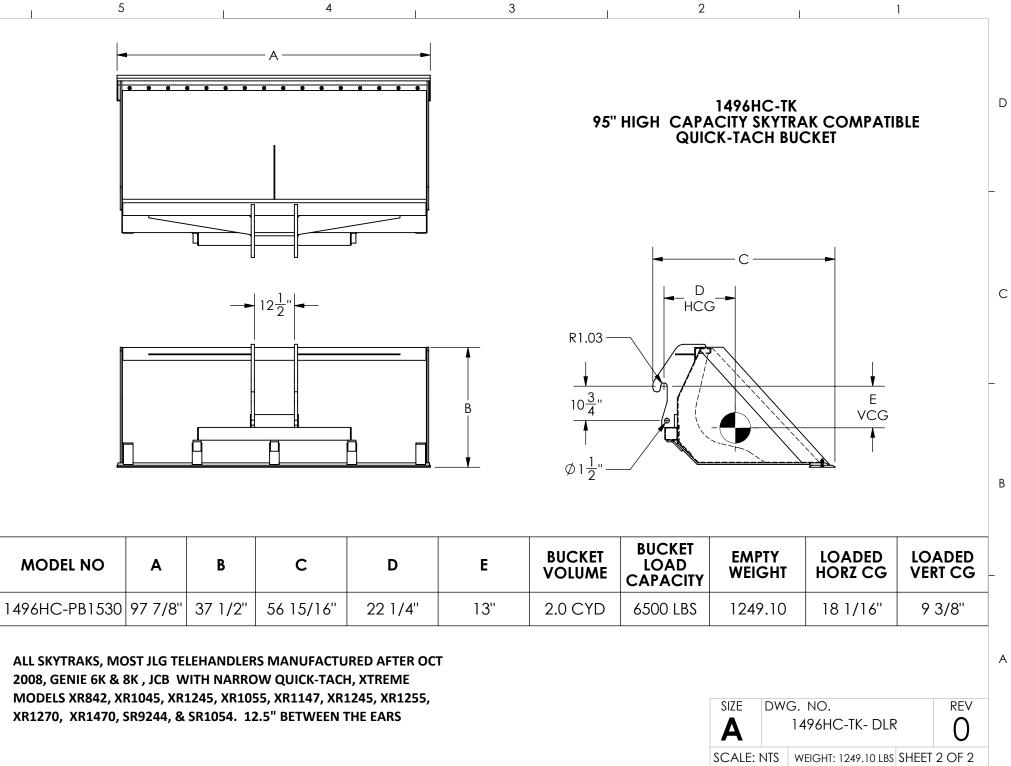

| 4 |          | 3                | 2                                          | 1                   |     |  |
|---|----------|------------------|--------------------------------------------|---------------------|-----|--|
|   | ITEM NO. | PART NUMBER      | DESCRIPTION                                | MATERIAL            | QTY |  |
|   | 1        | 1496HC           | 95" HIGH CAPACITY QUICK-TACH BUCKET        | REFER PARTS DETAILS | 1   |  |
|   | 2        | 1400-22HBTK-ASSY | SKYTRAK HB BUCKET QT ASSY                  | REFER PARTS DETAILS | 1   |  |
|   | 3        | D15993           | DBFC 5/8" X 8" X 97 7/8" BLADE W/ 16 HOLES | ASTM A36 STEEL      | 1   |  |
|   | 4        | BOB-01B          | 5/8-11 X 2 1/2" UNC PLOW BOLT-GRADE 5      | STEEL               | 16  |  |
|   | 5        | BOB-01N          | NYLON INSERT LOCKNUT, 5/8-11 UNC           | STEEL               | 16  |  |

## 1496HC-TK 95" HIGH CAPACITY SKYTRAK COMPATIBLE QUICK-TACH BUCKET

5

5

D

С

В

А

|  |                                                                                                 | UNLESS OTHERWISE SPECIFIED:                                   |           | NAME    | DATE      |                               |                                                           |                     |       |          |   |
|--|-------------------------------------------------------------------------------------------------|---------------------------------------------------------------|-----------|---------|-----------|-------------------------------|-----------------------------------------------------------|---------------------|-------|----------|---|
|  |                                                                                                 | DIMENSIONS ARE IN INCHES<br>TOLERANCES: <b>±1/16</b>          | DRAWN     | HI-TECH | 5/27/2019 |                               |                                                           |                     |       | RIES     |   |
|  |                                                                                                 | FRACTIONAL ±<br>ANGULAR: MACH ± BEND ±<br>TWO PLACE DECIMAL ± | CHECKED   |         |           |                               |                                                           |                     |       |          |   |
|  |                                                                                                 |                                                               | ENG APPR. |         |           | TITLE:                        |                                                           |                     |       | _        |   |
|  |                                                                                                 | THREE PLACE DECIMAL ±                                         | MFG APPR. |         |           |                               | 95" HIGH CAPACITY SKYTRAK<br>COMPATIBLE QUICK-TACH BUCKET |                     |       |          | Α |
|  | PROPRIETARY AND CONFIDENTIAL                                                                    | INTERPRET GEOMETRIC                                           | Q.A.      |         |           | COMI AIBLE QUICK-IACII BUCKEI |                                                           |                     |       |          |   |
|  |                                                                                                 | TOLERANCING PER:                                              | COMMENTS: |         |           |                               |                                                           |                     |       |          |   |
|  | THE INFORMATION CONTAINED IN THIS<br>DRAWING IS THE SOLE PROPERTY OF                            | MATERIAL<br>REFER PARTS DETAILS                               |           |         |           |                               | 2                                                         |                     | REV   | <b>′</b> |   |
|  | STAR INDUSTRIES. ANY<br>REPRODUCTION IN PART OR AS A WHOLE<br>WITHOUT THE WRITTEN PERMISSION OF | FINISH                                                        | _         |         |           | Α                             |                                                           | 1496HC-TK- DLR      |       | 0        |   |
|  | STAR INDUSTRIES IS PROHIBITED.                                                                  | DO NOT SCALE DRAWING                                          |           |         |           | SCALE: WEIGHT: 1249.10 L      |                                                           | WEIGHT: 1249.10 LBS | SHEET | 1 OF 2   |   |
|  | 4                                                                                               | 3                                                             |           |         | 2         |                               |                                                           |                     | 1     |          |   |