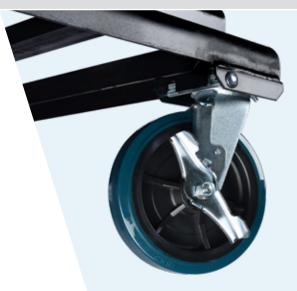

- Bolted-on heavy duty casters
  - Top edge of tub channel formed for strength

## **FEATURES**

- 2" x 8" high strength poly wheels
- Big 17/8" dia. tubular steel handle
- Both ends sloped for easy shovelling