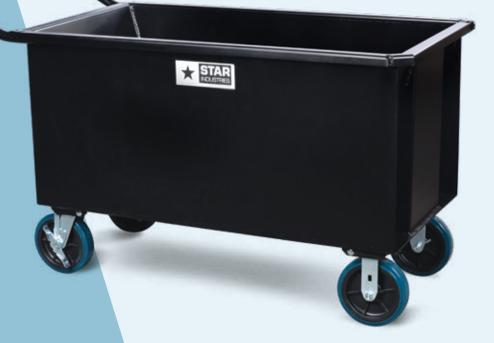

## HEAVY DUTY MORTAR BUGGIES

Move more mortar around the job site faster with a Star Industries Heavy Duty Mortar Buggy. The buggy features 8" high-strength poly wheels for heavy loads and sloped ends for easy shovelling. Durable 10-gauge steel construction

- Bolted-on heavy duty casters
  - Top edge of tub channel formed for strength

## **FEATURES**

- 2" x 8" high strength poly wheels
- Big 17/8" dia. tubular steel handle
- Both ends sloped for easy shovelling

## **SPECIFICATIONS**

| Model | Dimensions                | Capacity | Weight  |
|-------|---------------------------|----------|---------|
| 105   | 23 ½" W x 28"H x 50 ½ " L | 6 cuft   | 165 lbs |
| 106   | 23 ½" W x 31"H x 54 " L   | 10 cuft  | 200 lbs |