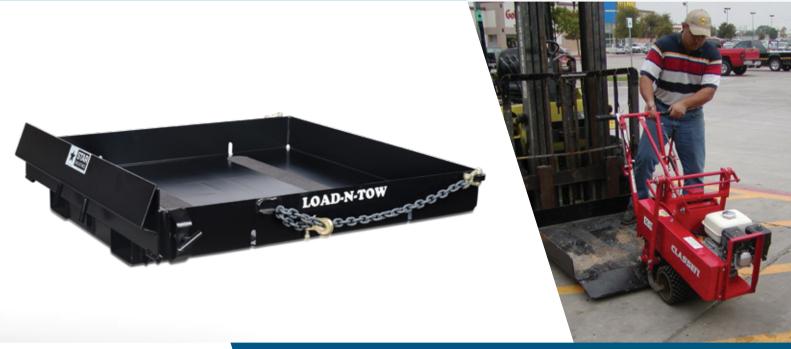

The Star Industries Load-N-Tow is the easiest way to load and unload heavy and awkward rental equipment. Simply slide it on to the forks and one man can effortlessly load and unload heavy and awkward rental equipment quickly and safely.

Operating Manual and Safety Information available online.

- Ramps lowers for easy loading and unloading
- Spring loaded pin locks ramp in 'up' position for secure and safe load transportation
- Built-in receiver for moving trailer mounted equipment. Accepts standard 2" sq. trailer adapter
- Trailer adapter and hitch optional
- 3' safety chain and grab hook included