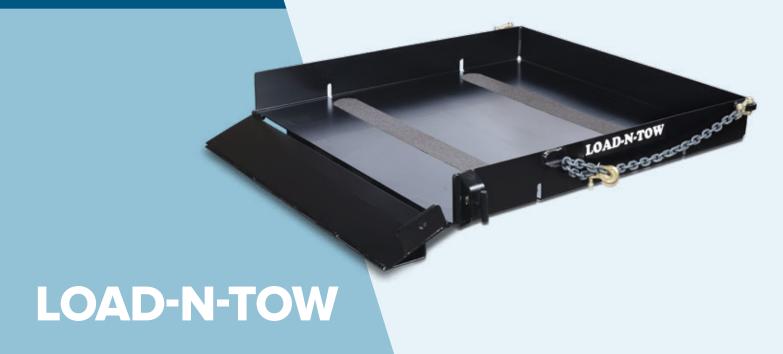

The Star Industries Load-N-Tow is the easiest way to load and unload heavy and awkward rental equipment. Simply slide it on to the forks and one man can effortlessly load and unload heavy and awkward rental equipment quickly and safely.

Operating Manual and Safety Information available online.

- Ramps lowers for easy loading and unloading
- Spring loaded pin locks ramp in 'up' position for secure and safe load transportation
- Built-in receiver for moving trailer mounted equipment. Accepts standard 2" sq. trailer adapter
- Trailer adapter and hitch optional
- 3' safety chain and grab hook included