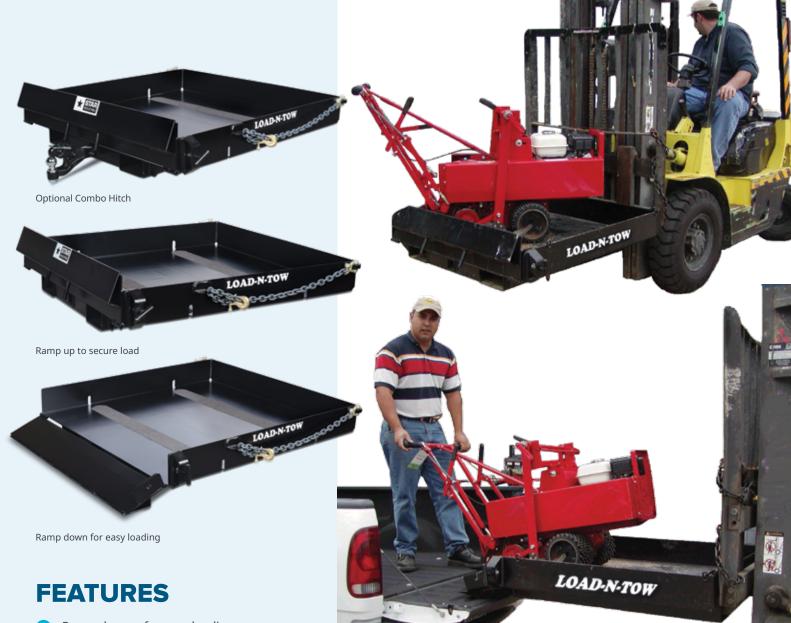

The Star Industries Load-N-Tow is the easiest way to load and unload heavy and awkward rental equipment. Simply slide it on to the forks and one man can effortlessly load and unload heavy and awkward rental equipment quickly and safely.

Operating Manual and Safety Information available online.

- Ramps lowers for easy loading and unloading
- Spring loaded pin locks ramp in 'up' position for secure and safe load transportation
- Built-in receiver for moving trailer mounted equipment. Accepts standard 2" sq. trailer adapter
- Trailer adapter and hitch optional
- 3' safety chain and grab hook included