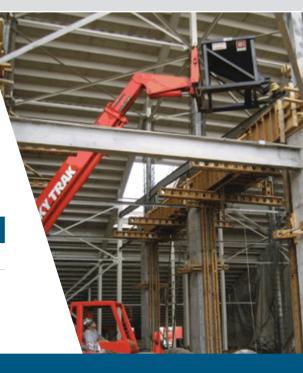

## CONCRETE HOPPER

Save the extra cost of a concrete pump or crane and use your extendable forklift with a Star Industries Concrete Hopper. It's the perfect solution to place concrete in hard-to-reach places and the ¾ cuyd capacity allows for plenty of concrete to be placed at once. Place concrete in hard to reach areas with your forklift

\* [44]

- Save the cost of a pump or crane
  - Lets you place concrete when you are ready

Universal fit-fork mounted with optional crane pick points

## **FEATURES**

- Universal fit (slip-onthe-forks) suitable for both straight mast and extendable reach forklifts
- Discharge gate manually controlled with the handle. Multiple handle positions are available
- Adjustable swivel chute included: 30" effective length, swings 40 degrees (20 degrees each

side), slope of chute fully adjustable with a chain

Fabricated with heavy gauge steel and all welded construction