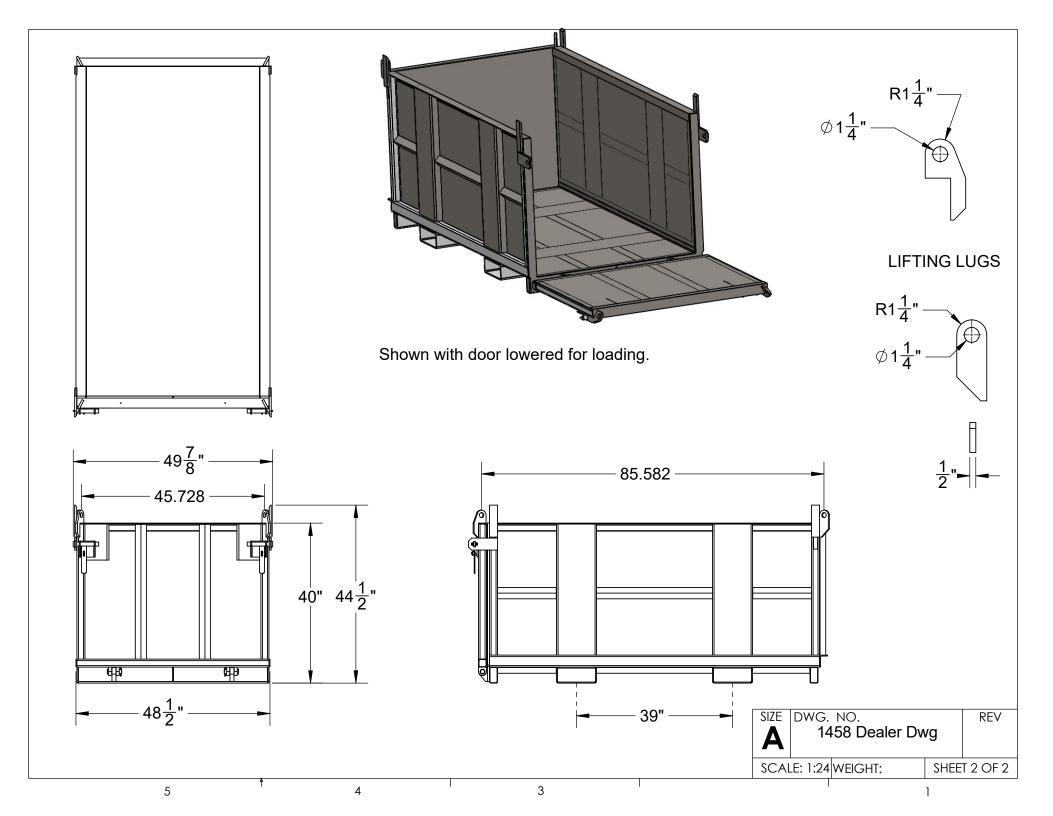

## MODEL 1458 CRANE BOX WITH "DROP DOWN" DOOR

- Engineered to conform to ANS BTH-1 2017 Safety Standard for Below the Hook Lifting Devices.
- Designed to elevate all types of construction material, packaged materials, roof tear-off, debris, scraps, small equipment, and micelleanous items.
- Features a "Drop Down" Door for easy access to load and unload.
- Material can be wheeled in or carried by hand.
- Fork pockets for handling with a forklift. Accepts forks up to 9" wide and up to 3.25" thick.
- Empty skips can be stacked for storage or transportation up to 3 high. Saves yard space and trucking.
- Simple lockable latches
- Wire rope and shackle rigging optional
- Specifications:
- Maximum Load Capacity 12,000 lbs.
- Volume 2.75 cuyds.
- Inside dimensions- 43.25" ID width x 82.5" ID length x 36" ID height
- Outside dimensions 49" wide X 90" long x 40" stacking height
- All steel welded construction 1/4" plate re-enforcement 10 ga (approx.1/8" thick) liner.
- Empty Weight 1310 lbs.