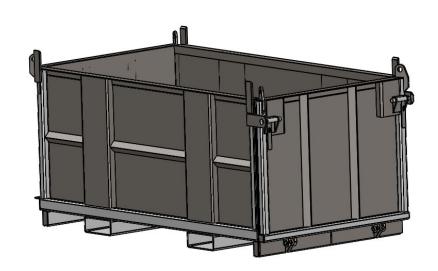

## MODEL 1458 CRANE BOX WITH "DROP DOWN" DOOR

- Engineered to conform to ANS BTH-1 2017 Safety Standard for Below the Hook Lifting Devices.
- Designed to elevate all types of construction material, packaged materials, roof tear-off, debris, scraps, small equipment, and micelleanous items.
- Features a "Drop Down" Door for easy access to load and unload.
- Material can be wheeled in or carried by hand.
- Fork pockets for handling with a forklift. Accepts forks up to 9" wide and up to 3.25" thick.
- Empty skips can be stacked for storage or transportation up to 3 high. Saves yard space and trucking.
- Simple lockable latches
- Wire rope and shackle rigging optional
- Specifications:
- Maximum Load Capacity 12,000 lbs.
- Volume 2.75 cuyds.
- Inside dimensions- 43.25" ID width x 82.5" ID length x 36" ID height
- Outside dimensions 49" wide X 90" long x 40" stacking height
- All steel welded construction 1/4" plate re-enforcement 10 ga (approx.1/8" thick) liner.
- Empty Weight 1310 lbs.