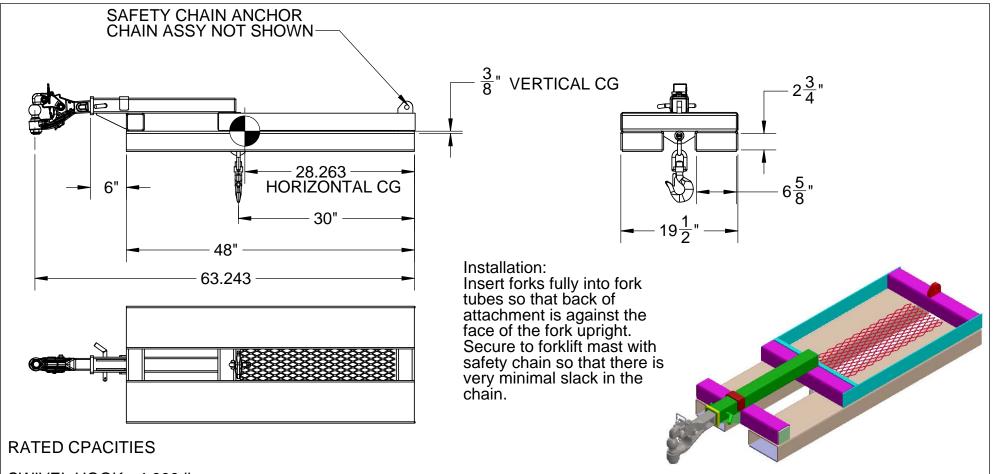

SWIVEL HOOK - 4,000 lbs.

NOTE: CAN BE INCREASED TO 6K BY CHANGING TO A 3 TON SHACKLE AND HOOK.

SCALE 1:16

MAX. GROSS TOWING WEIGHT -10,000 LBS. MAX. TONGUE WEIGHT - 2,000 LBS.

|                                                                                                                        |             |         | UNLESS OTHERWISE SPECIFIED:                                                                                 |           | NAME | DATE   | STAR INDUSTRIES                         |  |            |
|------------------------------------------------------------------------------------------------------------------------|-------------|---------|-------------------------------------------------------------------------------------------------------------|-----------|------|--------|-----------------------------------------|--|------------|
| <u> </u>                                                                                                               |             |         | DIMENSIONS ARE IN INCHES                                                                                    | DRAWN     | PK   | 9/5/14 |                                         |  |            |
|                                                                                                                        |             |         | TOLERANCES: FRACTIONAL± ANGULAR: MACH± BEND ± TWO PLACE DECIMAL ± THREE PLACE DECIMAL ± INTERPRET GEOMETRIC | CHECKED   |      |        | TITLE: 1390B LIFT N TOW                 |  |            |
|                                                                                                                        |             |         |                                                                                                             | ENG APPR. |      |        | WITH                                    |  | V V        |
|                                                                                                                        |             |         |                                                                                                             | MFG APPR. |      |        |                                         |  | <b>011</b> |
| DDODDITTA DV. AND. OCNICIDENTIAL                                                                                       |             |         |                                                                                                             | Q.A.      |      |        | 1393 COMBO HITCH                        |  |            |
| THE INFORMATION CONTAINED IN THIS DRAWING IS THE SOLE PROPERTY OF                                                      |             |         | TOLERANCING PER:  MATERIAL                                                                                  | COMMENTS: |      |        | SIZE DWG. NO. REV                       |  |            |
| <insert company="" here="" name="">. ANY REPRODUCTION IN PART OR AS A WHOLE WITHOUT THE WRITTEN PREMISSION OF</insert> | NEXT ASSY   | USED ON | FINISH                                                                                                      |           |      |        | A 1390B CG DWG                          |  |            |
| <insert company="" here="" name=""> IS PROHIBITED.</insert>                                                            | APPLICATION |         | DO NOT SCALE DRAWING                                                                                        |           |      |        | SCALE: 1:16 WEIGHT: 250LBS SHEET 1 OF 1 |  |            |