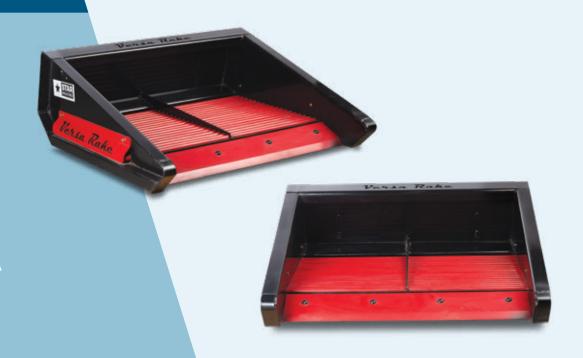

## MINI VERSA RAKE

Replace a heap of bulky and expensive attachments such as rock buckets, landscape rakes, screening buckets and planers with Star Industries all-in-one Versa Rake. It's the ultimate surface prep tool for landscape prep and job site clean-up.

## **FEATURES**

- Screening bars can be adjusted to screen out material down to ½"
- These freely rotating rods also facilitate even spreading of a wide variety of base materials
- The box, blade, and screening bars are built from hardened steel for extra-long life
- Universal Skid-vSteer Quick-Tach