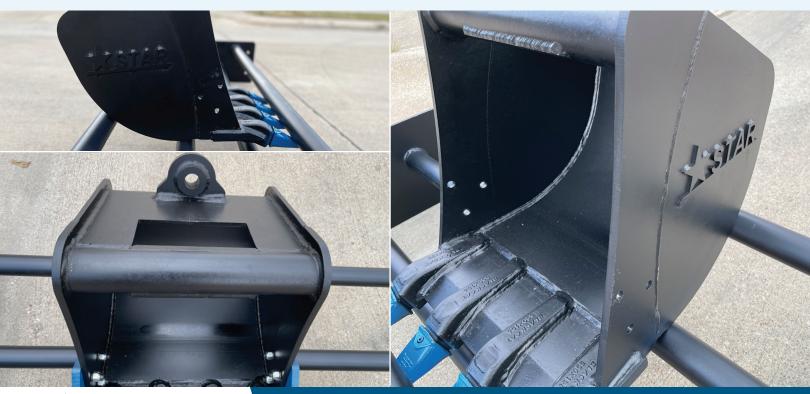

### **FEATURES**

- Each bucket is engineered with tapered side plates to reduce wear on the bucket sides, and to allow for easier dumping.
- Double radius, dual-tapered profile offers greater bucket loading fill factors and increased machine production.
- Quick Attach Coupler universal mount compatible

#### **Cutting Equipment Options**

Each bucket is equipped with industry standard teeth (or blade) for extra durability. Bolt on cutting edges are optional. Bolt on side cutters are highly recommended.