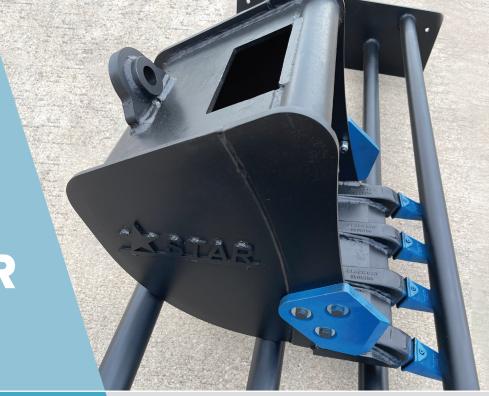

# MINI EXCAVATOR BUCKET

Mini Excavators are incredibly versatile groundengaging machines. The Star Industries Mini Excavator bucket is specifically designed to work with almost all machines. It features superior design, unmatched strength and durability to give you the long life and performance you come to expect from Star.

### **FEATURES**

- Each bucket is engineered with tapered side plates to reduce wear on the bucket sides, and to allow for easier dumping.
- Double radius, dual-tapered profile offers greater bucket loading fill factors and increased machine production.
- Quick Attach Coupler universal mount compatible

#### **Cutting Equipment Options**

Each bucket is equipped with industry standard teeth (or blade) for extra durability. Bolt on cutting edges are optional. Bolt on side cutters are highly recommended.