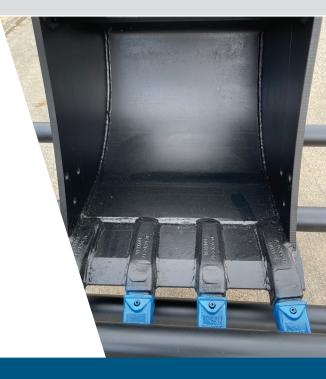

### **FEATURES**

- Each bucket is engineered with tapered side plates to reduce wear on the bucket sides, and to allow for easier dumping.
- Double radius, dual-tapered profile offers greater bucket loading fill factors and increased machine production.
- Quick Attach Coupler universal mount compatible

#### **Cutting Equipment Options**

Each bucket is equipped with industry standard teeth (or blade) for extra durability. Bolt on cutting edges are optional. Bolt on side cutters are highly recommended.