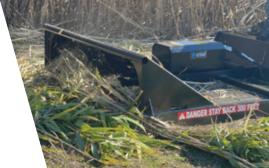

## SKID-STEER BRUSH CUTTER

The Star Industries Skid-Steer Brush Cutter is the tough, all-terrain cutter perfect for clearing overgrowth on median strips, farm and ranch, parks and land clearing for development. The cutter is equipped with 3 versatile bi-directional blades powered by a high-torque motor and 100-hp Omni gearbox capable of powering through the toughest of terrains.

- Clears thick shrubbery and small tree regrowth with minimal effort and outstanding results
  - The 5/8" bi-directional AR400 blades are powered by a high-torque motor for effortless results