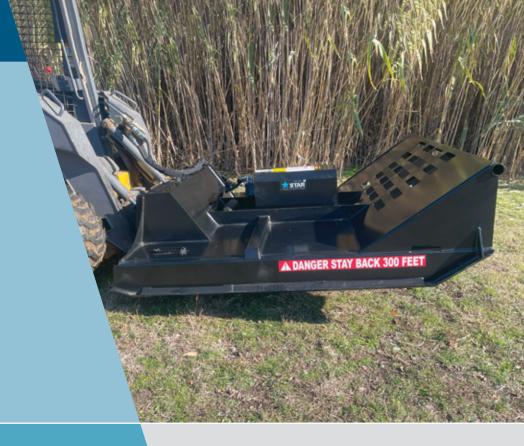

## SKID-STEER BRUSH CUTTER

The Star Industries Skid-Steer Brush Cutter is the tough, all-terrain cutter perfect for clearing overgrowth on median strips, farm and ranch, parks and land clearing for development. The cutter is equipped with 3 versatile bi-directional blades powered by a high-torque motor and 100-hp Omni gearbox capable of powering through the toughest of terrains.

- Clears thick shrubbery and small tree regrowth with minimal effort and outstanding results
  - The 5/8" bi-directional AR400 blades are powered by a high-torque motor for effortless results

## **FEATURES**

- 3/16" deck with 3/8 AR400 reinforced sides
- High torque Parker motor
- 6" cutting capacity
- 1-year warranty (does not cover blades and hoses)
- 3 bi-directional blades