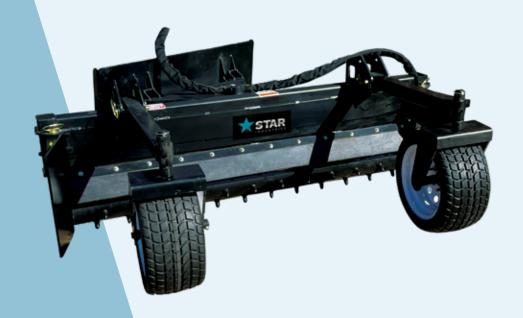

## SKID-STEER POWER RAKE

The Star Industries Skid-Steer Power Rake is a versatile attachment. It can grade, level, and recondition various surfaces and is perfect for seedbed preparation. The Skid-Steer Power Rake has a unique motor design that protects the motor from damage by keeping it inside the drum.

- inset Direct Drive Motor located inside the drum to protect it from damage
  - Floating design to ensure the rake will remain level during operation

## **FEATURES**

- Solid foam filled tires
- Front and back debris curtain
- Bi-directional drum with carbide teeth and removeable side plates
- Manual Pivot so less potential downtime
- Cylinder diameter: 10.25"
- Angle Degree: 148°
- Overall width: 80"