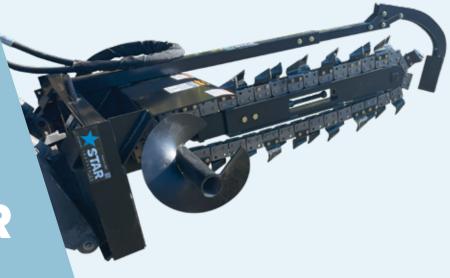

SKID-STEER TRENCHER

Get perfect trenches dug fast with the Star Industries Skid-Steer Trencher. The trencher comes standard with a full rock guard for added protection. Available in 3 styles — with a dirt chain, ½ rock and frost or full rock and frost. There's no job you won't be able to do.

- Ideal for trenching water
  - Optional chains for digging dirt, rock and frost
    - Crumber bar and blade included

## **FEATURES**

- Includes 15" auger
- Different chains available to suit different conditions
- Powerful and safe
- Flow requirement (GPM): 20-30 GPM
- 900 lbs