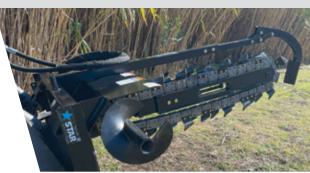

SKID-STEER TRENCHER

Get perfect trenches dug fast with the Star Industries Skid-Steer Trencher. The trencher comes standard with a full rock guard for added protection. Available in 3 styles — with a dirt chain, ½ rock and frost or full rock and frost. There's no job you won't be able to do.

- Ideal for trenching water
  - Optional chains for digging dirt, rock and frost
    - Crumber bar and blade included

## **FEATURES**

- Includes 15" auger
- Different chains available to suit different conditions
- Powerful and safe
- Flow requirement (GPM): 20-30 GPM
- 900 lbs