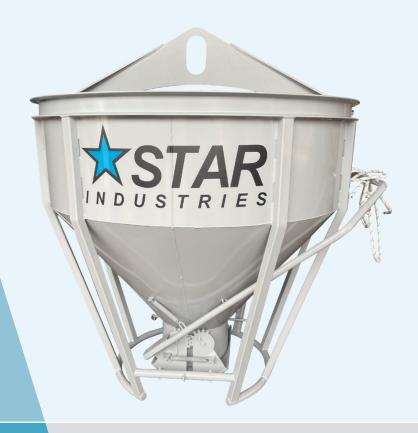

## CONCRETE BUCKET

The Star Industries 1500 Series of concrete buckets is designed with a reduced height, to make filling from a redi-mix truck easier. It's ideal for batching. These buckets are ingeniously engineered to be attached to various types of equipment, such as cranes, excavators, or forklifts, allowing for easy transportation and placement of concrete.

- Reduced height for easy filling
- Center and side-chute unloading/pouring
  - Multiple capacities available
  - Operate via forklift or crane

4101 Garland Drive Fort Worth TX 76117 Phone | 817-485-6073 Fax | 817-428-6008 USA & Canada Toll Free 800-541-1797