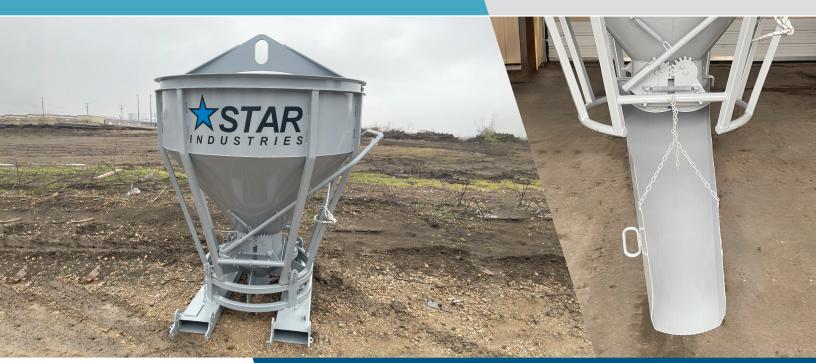

## WHY THE 1500 SERIES CONCRETE BUCKET IS A 'MUST-HAVE' FOR ANY CONSTRUCTION SITE

- Center and side unloading
  The 1500 Series comes with
  a detachable side chute for
  flexible and precise concrete
  delivery to even hard-toreach areas.
- Multiple sizes
  The 1500 Series is available
  in different sizes with 1.0, 1.3
  and 2.0 cubic yard capacities.
- Regulation-conforming
  The 1500 Series is built
  to meet or exceed the
  regulations of ASME and
  come with the required
  labels, certificates and user
  and maintenance manual.
- One-year warranty
  1500 Series is covered
  by a one-year warranty.
- Simple design

Chute is standard on all models. Fork attachment includes a 6' 6" rubber hose.