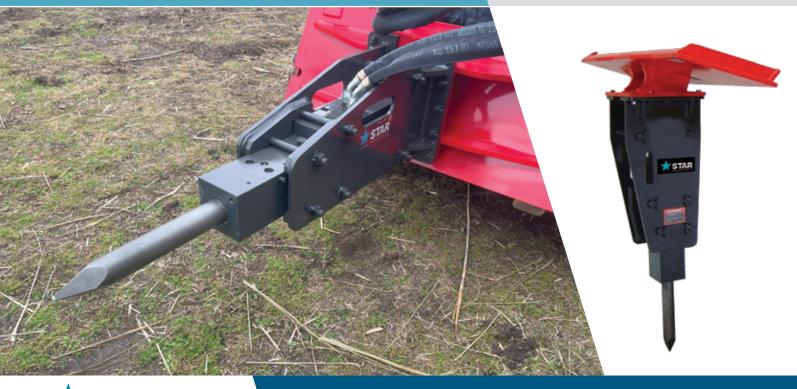

# SKID-STEER BREAKER

Star Industries heavy-duty Breaker is designed to smash large concrete slabs, asphalt or other material including clay into manageable and easily transportable pieces. This makes it the must-have attachment for demolition work, mining, quarrying and a heap of other construction work.  Ideal for construction, demolition, recycling, mining and quarrying

## **FEATURES**

Cushion Chamber isolates Breaker blows from the carrier and operator for less wear and tear and improved operator comfort. Easily move the Breaker from one machine to another with a simple pin and bushing change to get more return on your investment. Featuring only two moving parts and few seals, the Star Breaker gives you more 'up time' with simple in the field maintenance.