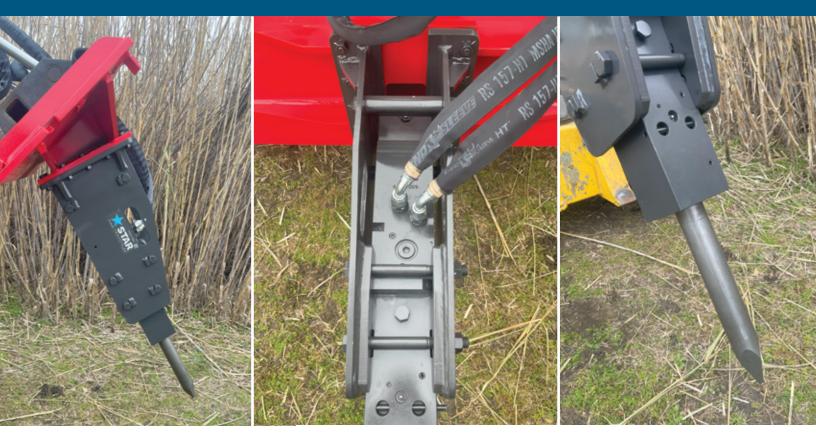

## **FEATURES**

Cushion Chamber isolates Breaker blows from the carrier and operator for less wear and tear and improved operator comfort. Easily move the Breaker from one machine to another with a simple pin and bushing change to get more return on your investment. Featuring only two moving parts and few seals, the Star Breaker gives you more 'up time' with simple in the field maintenance.