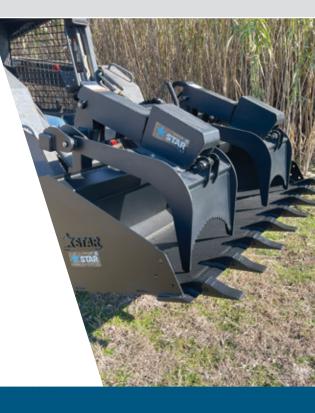

## UNIVERSAL GRAPPLE ADAPTER

Turn any skid-steer bucket into a Grapple with the Star Industries Universal Grapple Adapter (UGA). By utilizing the quick tach system on skid steer buckets the Star UGA will quickly attach to the back of standard skid-steer buckets allowing for versatility and ease of use for many operations. Heavy duty construction

Independent operating cylinders adjust for uneven loads

 Capable of attaching to multiple styles and buckets

## **FEATURES**

- Built-in covers protect cylinders and fittings
- Hyd hoses and flat faced couplers included