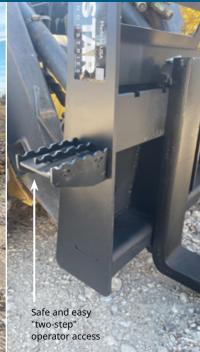

#### **HEAVY DUTY MODEL 110WT-ITA**

- Extra heavy duty: toughest on the market
- Machined ITA Fork Carriage Bars
- Big 5,500 lb. Load Capacity