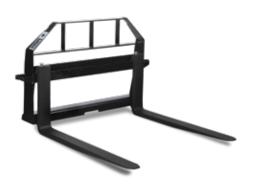

# SKID-STEER FORKS AND FRAMES

Turn your loader into a forklift with a Star Industries fork frame. Heavy-duty and economy fork frames available for ITA-style forks. Universal quick-tach

Big load capacities

All-welded steel construction

TTA-style locking so forks can't swing out when loads are dumped

#### **HEAVY DUTY MODEL 110WT-ITA**

- Extra heavy duty: toughest on the market
- Machined ITA Fork Carriage Bars
- Big 5,500 lb. Load Capacity

#### **ECONOMY MODEL 110EC-ITA**

- Great quality low cost
- Gives a clear view of forks
- 3,700 lb. Load Capacity