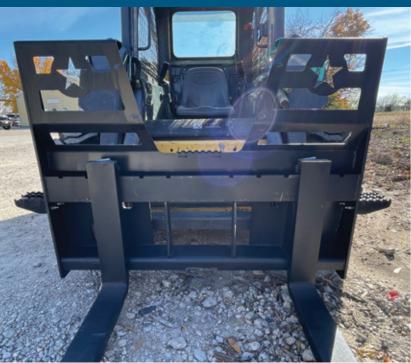

# SKID-STEER FORKS AND FRAMES

Turn your loader into a forklift with a Star Industries fork frame. Heavy-duty and economy fork frames available for ITA-style forks. Universal quick-tach

Big load capacities

All-welded steel construction

TTA-style locking so forks can't swing out when loads are dumped