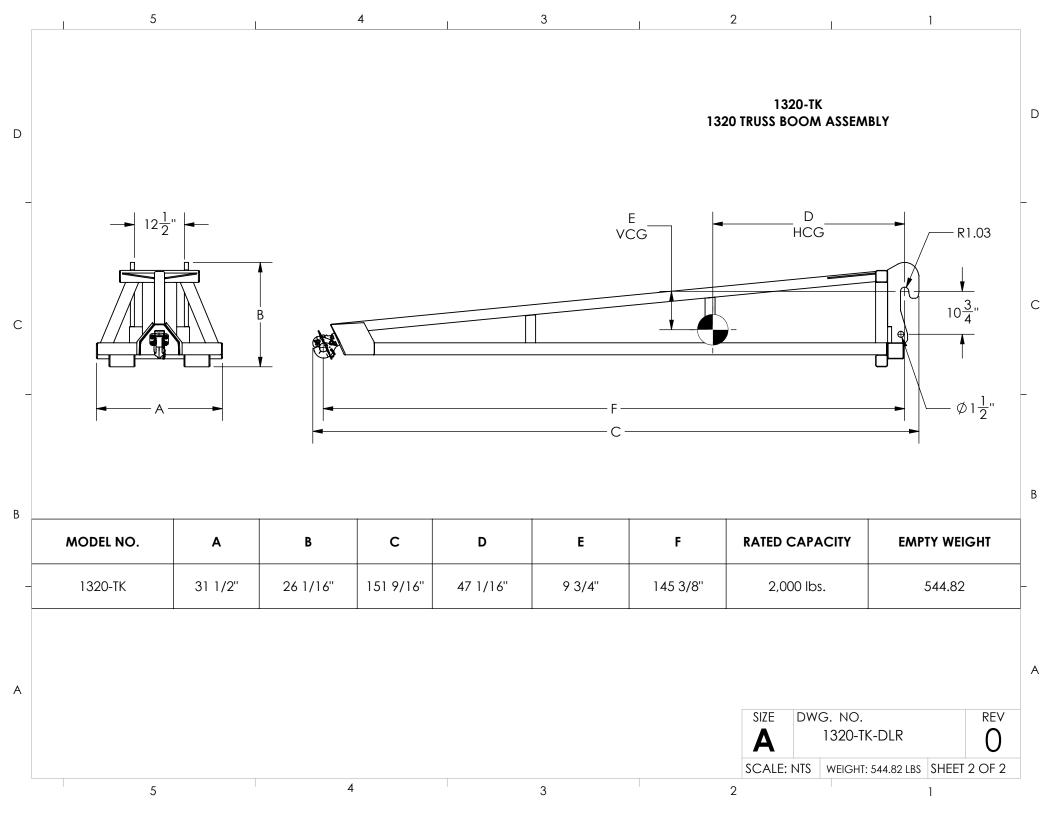

A

|           |                                                                                                 |                                                                                   | 1320 TR   |        | D-TK<br>OM ASSI | EMBLY    |                          |                    |         |      |
|-----------|-------------------------------------------------------------------------------------------------|-----------------------------------------------------------------------------------|-----------|--------|-----------------|----------|--------------------------|--------------------|---------|------|
| <b>SQ</b> |                                                                                                 | UNLESS OTHERWISE SPECIFIED:                                                       |           | NAME   | DATE            |          |                          |                    |         |      |
|           |                                                                                                 | DIMENSIONS ARE IN INCHES<br>TOLERANCES: ±1/16                                     | DRAWN     | HITECH | 12-09-2019      |          | STA                      | R STAR IND         | DUST    | RIES |
|           |                                                                                                 | FRACTIONAL±<br>ANGULAR: MACH± BEND±<br>TWO PLACE DECIMAL±<br>THREE PLACE DECIMAL± | CHECKED   |        |                 |          | NUUGIH                   | 100                |         | -    |
|           |                                                                                                 |                                                                                   | ENG APPR. |        |                 | TITLE:   |                          |                    |         |      |
|           |                                                                                                 |                                                                                   | MFG APPR. |        |                 | 12       | 1320 TRUSS BOOM ASSEMBLY |                    |         |      |
|           |                                                                                                 |                                                                                   | Q.A.      |        |                 | 13       | ZU II                    |                    | 551/012 |      |
|           |                                                                                                 | TOLERANCING PER:<br>MATERIAL                                                      | COMMENTS: |        | 0175            |          |                          |                    |         |      |
|           | THE INFORMATION CONTAINED IN THIS<br>DRAWING IS THE SOLE PROPERTY OF                            | REFER PARTS DETAILS                                                               |           |        | SIZE            | DWG      | dwg. no.<br>1320-tk-dlr  |                    | REV     |      |
|           | STAR INDUSTRIES. ANY<br>REPRODUCTION IN PART OR AS A WHOLE<br>WITHOUT THE WRITTEN PERMISSION OF | FINISH                                                                            |           |        |                 | A        |                          | 1520-IK-DLK        |         | U    |
|           | STAR INDUSTRIES IS PROHIBITED.                                                                  | DO NOT SCALE DRAWING                                                              | 1         |        |                 | SCALE: 1 | :20                      | WEIGHT: 544.82 LBS | SHEET   | OF 2 |
|           | 4                                                                                               | 3                                                                                 |           |        | 2               |          |                          |                    | 1       |      |