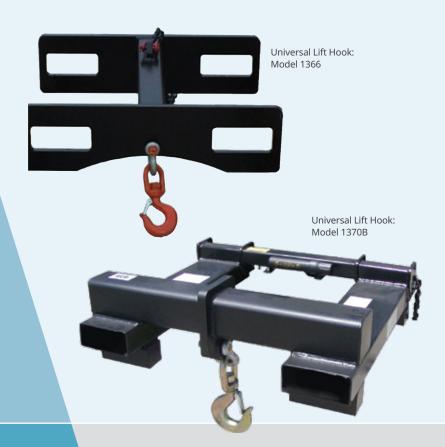

## UNIVERSAL LIFT HOOK

Don't risk an OSHA citation with straps, cables or chains around bare forks. Lift suspended loads safely and securely with a Star Industries Universal Lift Hook. Suitable for both straight-mast and extendable-reach forklifts, this lift hook has been designed to utilize the full capacity of your forklift.

- Includes heavy-duty swivel hook with latch and bolted anchor shackle
  - Easily slides on the forks and is pinned behind the heel for fast and easy securement

- Can be used with straight-mask and extendable-reach forklifts
- Rugged heavy duty construction for increased durability and long life
- Safety chain included for additional security

## **SPECIFICATIONS**

| Model | Lift<br>Capacity | Weight  | Overall<br>Dimensions | Fork<br>Pocket Size | Center-to-Center of Fork Opening | Pocket<br>Ends |
|-------|------------------|---------|-----------------------|---------------------|----------------------------------|----------------|
| 1366  | 6,000 lbs        | 105 lbs | 29"W x 9¾"H x 24¼"L   | 6¾" x 3" ID         | 20"                              | Open           |
| 1370B | 10,000 lbs       | 271 lbs | 42"W x 12"H x 28½"L   | 24"L x 7½" x 2½" ID | 34"                              | Open           |
| 1371B | 12,000 lbs       | 277 lbs | 42"W x 12"H x 28½"L   | 24"L x 7½" x 2½" ID | 34"                              | Open           |
| 1377  | 22,000 lbs       | 440 lbs | 44"W x 15½ "H x 28½"L | 24"L x 8¾" x 3½" ID | 34"                              | Open           |