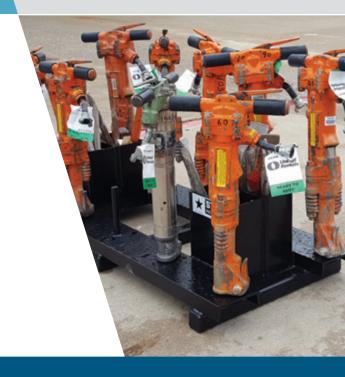

## PAVER BREAKING PALLET

Keep your paving breakers and moil points protected and secure all in the one place with a Star Industries Paving Breaker Pallet. The Pallet can store 10 breakers and 64 moils (8 moils per cylinder).

- Keep breakers and moils upright and secure
  - Welded all steel construction for long-term durability
    - Easily move with a forklift

## **SPECIFICATIONS**

| Model        | 920 Paver Breaking Pallet                   |
|--------------|---------------------------------------------|
| Capacity     | Stores 10 breakers and up to 64 moil points |
| Accepts      | Hammers that use 1" or 1.25" steel          |
| Dimensions   | 59.5" long x 29.5" wide                     |
| Empty weight | 322 lbs                                     |