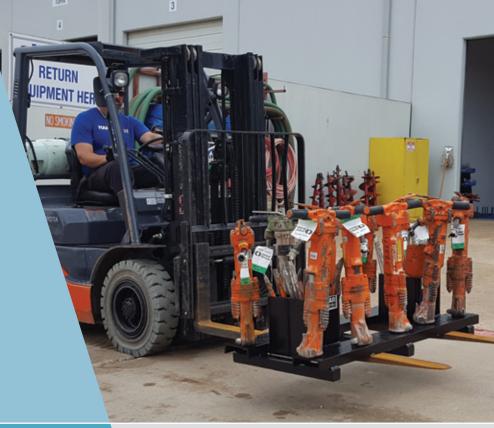

## PAVER BREAKING PALLET

Keep your paving breakers and moil points protected and secure all in the one place with a Star Industries Paving Breaker Pallet. The Pallet can store 10 breakers and 64 moils (8 moils per cylinder).

- Keep breakers and moils upright and secure
  - Welded all steel construction for long-term durability
    - Easily move with a forklift