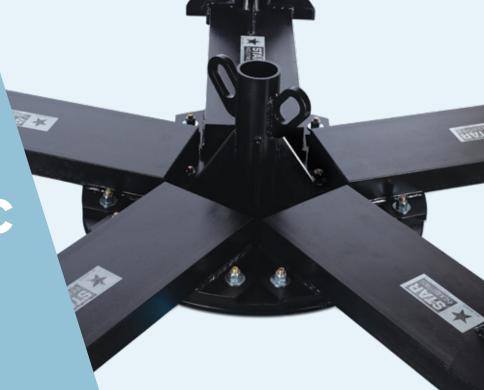

## HYDRAULIC HAMMER PALLET

Keep your hydraulic hammers organized and protected from damage with a Star Industries Hydraulic Hammer Pallet. Holds up to six hammers and they can be easily loaded and unloaded with a skid-steer or mini-excavator.

- Protect your hammers from accidental damage
  - Load and unload with skid-steer or mini-excavator
    - Heavy duty steel construction for long-term durability

## **SPECIFICATIONS**

| Model        | 916 Hydraulic Hammer Pallet                |
|--------------|--------------------------------------------|
| Empty weight | 1175 lbs                                   |
| Capacity     | Holds up to 6 hammers with mounting frames |
| Accepts      | Hammers with up to 3" diameter moil points |
|              | ' ' ' ' ' ' ' ' ' ' ' ' ' ' ' ' ' ' '      |
| Model        | 915 Hydraulic Hammer Pallet                |
| <u> </u>     | <u>.</u>                                   |
| Model        | 915 Hydraulic Hammer Pallet                |