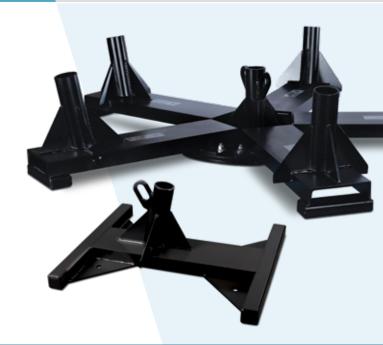

## HYDRAULIC HAMMER PALLET

Keep your hydraulic hammers organized and protected from damage with a Star Industries Hydraulic Hammer Pallet. Holds up to six hammers and they can be easily loaded and unloaded with a skid-steer or mini-excavator.

- Protect your hammers from accidental damage
  - Load and unload with skid-steer or mini-excavator
    - Heavy duty steel construction for long-term durability

## **SPECIFICATIONS**

| Model        | 916 Hydraulic Hammer Pallet                |
|--------------|--------------------------------------------|
| Empty weight | 1175 lbs                                   |
| Capacity     | Holds up to 6 hammers with mounting frames |
| Accepts      | Hammers with up to 3" diameter moil points |
|              | ' ' ' ' ' ' ' ' ' ' ' ' ' ' ' ' ' ' '      |
| Model        | 915 Hydraulic Hammer Pallet                |
| <u> </u>     | <u>.</u>                                   |
| Model        | 915 Hydraulic Hammer Pallet                |