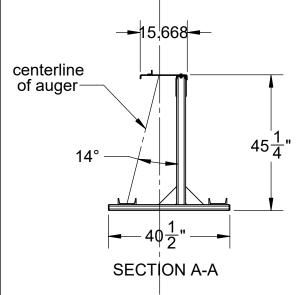

## MODEL 160A-18 SINGLE SIDE "DROP n GO" AUGER PALLET

- · Unique design permits placement of augers directly from your skid-steer or mini excavator.
- · Eliminates manual handling a real plus with the larger augers weighing up to 400 lbs. or more.
- · Keeps augers organized and helps protect them from damage
- · Accommodates up to 8 augers depending on size.
- · Loaded pallet can be moved with forklift. Safety chain (not shown but included) secures augers to pallet.
- · Bolt-on Top is replaceable in the unlikely event it is damaged.
- · Single side design saves valuable yard space.