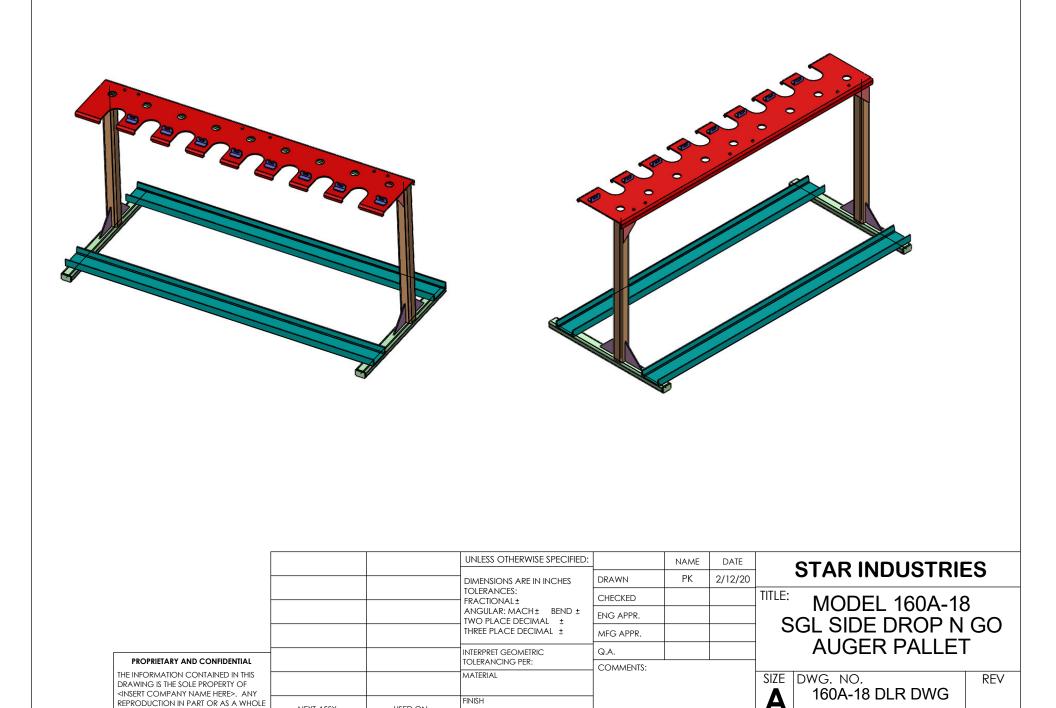

## MODEL 160A-18 SINGLE SIDE "DROP n GO" AUGER PALLET

- · Unique design permits placement of augers directly from your skid-steer or mini excavator.
- · Eliminates manual handling a real plus with the larger augers weighing up to 400 lbs. or more.
- · Keeps augers organized and helps protect them from damage
- · Accommodates up to 8 augers depending on size.
- · Loaded pallet can be moved with forklift. Safety chain (not shown but included) secures augers to pallet.
- · Bolt-on Top is replaceable in the unlikely event it is damaged.
- · Single side design saves valuable yard space.